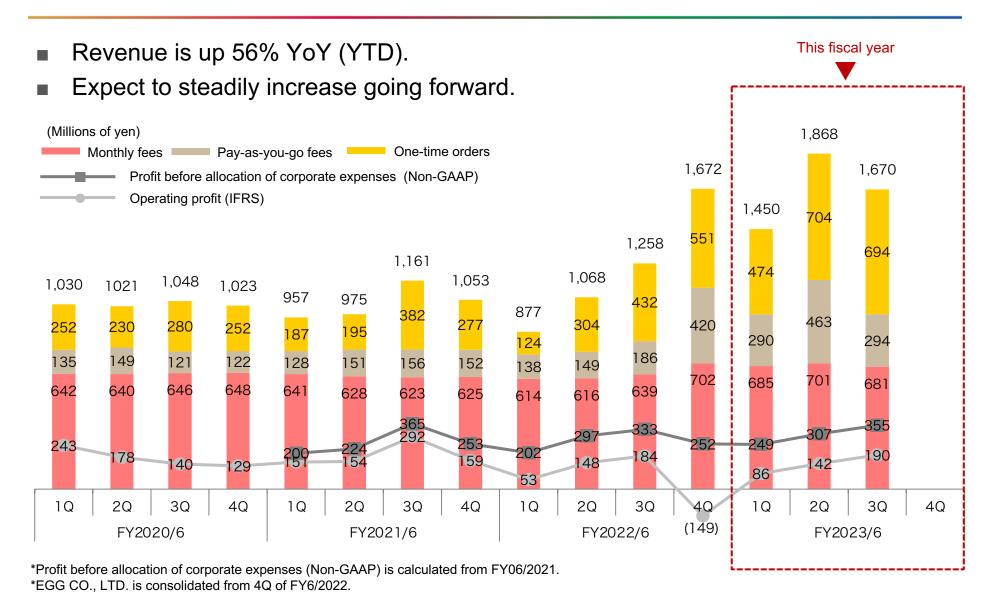

# **Consolidated Financial Results (IFRS) Revenue and Operating Profit by Segment**

(Millions of yen)

|                                  | Third Quarter of FY/22 |                  |                                      | Third Quarter of FY/23 |                  |                                      | YoY     |                  |
|----------------------------------|------------------------|------------------|--------------------------------------|------------------------|------------------|--------------------------------------|---------|------------------|
|                                  | Revenue                | Operating profit | Ratio of operating profit to revenue | Revenue                | Operating profit | Ratio of operating profit to revenue | Revenue | Operating profit |
| Consolidated                     | 6,700                  | (37)             | -                                    | 9,864                  | 336              | 3.4%                                 | 47.2%   | -                |
| IT/AI/IoT/DX Business            | 3,203                  | 385              | 12.0%                                | 4,988                  | 418              | 8.4%                                 | 55.7%   | 8.5%             |
| Customer Support<br>Business     | 1,030                  | (27)             | -                                    | 902                    | (46)             | -                                    | (12.5)% | -                |
| HR & Education Business          | 1,083                  | 107              | 9.9%                                 | 1,292                  | 174              | 13.5%                                | 19.3%   | 61.9%            |
| EC Business                      | 1,213                  | 176              | 14.5%                                | 1,544                  | 212              | 13.7%                                | 27.2%   | 20.2%            |
| Insurance Business               | -                      | -                | -                                    | 941                    | (121)            | -                                    | -       | -                |
| Incubation & Investment Business | 168                    | (675)            | -                                    | 195                    | (300)            | -                                    | 16.4%   | -                |

# Revenue and Profit before allocation of corporate expenses by Segment (Non-GAAP)

(Millions of yen)

|                                  | Third Quarter of FY/22 |                                                |                                      | Third Quarter of FY/23 |                                                |                                      | YoY     |                                                |
|----------------------------------|------------------------|------------------------------------------------|--------------------------------------|------------------------|------------------------------------------------|--------------------------------------|---------|------------------------------------------------|
|                                  | Revenue                | Profit before allocation of corporate expenses | Ratio of operating profit to revenue | Revenue                | Profit before allocation of corporate expenses | Ratio of operating profit to revenue | Revenue | Profit before allocation of corporate expenses |
| Consolidated                     | 6,700                  | 96                                             | 1.4%                                 | 9,864                  | 340                                            | 3.5%                                 | 47.2%   | 252.0%                                         |
| (Corporate expenses)             | -                      | (794)                                          | -                                    | -                      | (788)                                          | -                                    | -       | -                                              |
| IT/AI/IoT/DX Business            | 3,203                  | 832                                            | 26.0%                                | 4,988                  | 911                                            | 18.3%                                | 55.7%   | 9.4%                                           |
| Customer Support<br>Business     | 1,030                  | (24)                                           | -                                    | 902                    | (39)                                           | -                                    | (12.5)% | -                                              |
| HR & Education Business          | 1,083                  | 155                                            | 14.4%                                | 1,292                  | 218                                            | 16.9%                                | 19.3%   | 40.1%                                          |
| EC Business                      | 1,213                  | 207                                            | 17.1%                                | 1,544                  | 259                                            | 16.8%                                | 27.2%   | 24.7%                                          |
| Insurance Business               | -                      | -                                              | -                                    | 941                    | (94)                                           | -                                    | -       | -                                              |
| Incubation & Investment Business | 168                    | (280)                                          | -                                    | 195                    | (125)                                          | -                                    | 16.4%   | -                                              |