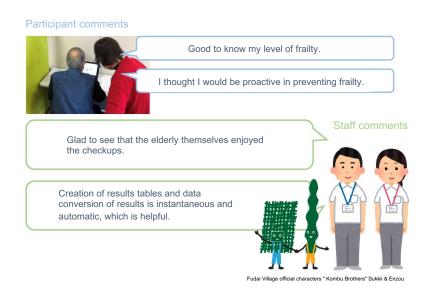

# Conducted a demonstration experiment of awareness-raising version of "ASTER II" in Fudai Village, Iwate Prefecture

EGG CO., LTD collaborated with Fudai Village, Iwate Prefecture, to conduct a demonstration experiment of an awareness-raising version of the "ASTER II" early detection of frailty system on February 22, 2023.

<Contents of this demonstration experiment>

As part of "Everyone's Health Center Project," a frailty check for the elderly using "ASTER II" was conducted at the "ASTER II" booth set up at the rear of the venue in between regular programs such as silver rehabilitation exercises and music therapy.