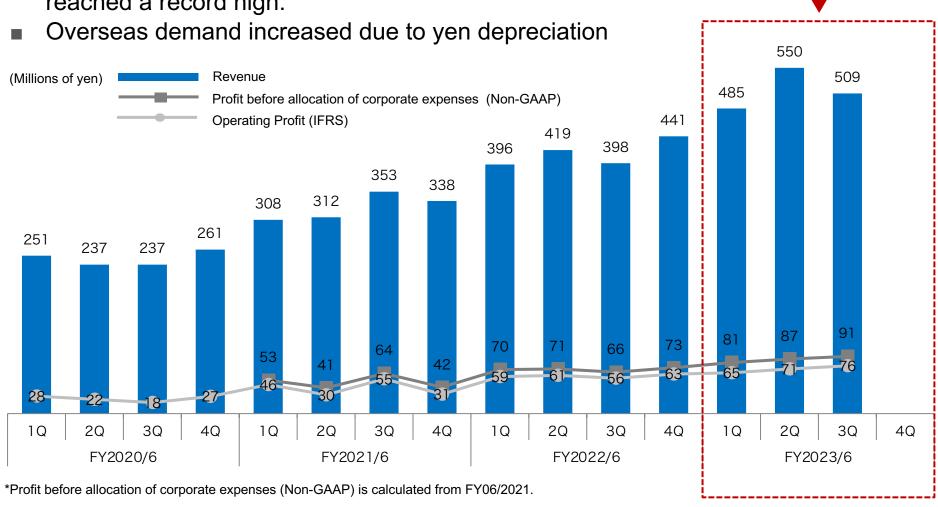

### IT/AI/IoT/DX Business (Revenue and Operating Profit)

# Summary by Business Segment IT/Al/IoT/DX Business (Overview and Initiatives)

The efforts that have been made are bearing fruit, and we will continue to embark on new initiatives moving forward.

- Scala Communications, Inc., desamis Co., Ltd., and Mitsui Sumitomo Insurance Company, Limited under MS&AD Insurance Group Holdings, Inc. developed U-Medical Support and started the service on January 31, 2023. The service provides a comprehensive medical treatment support tool for cow, for which Ministry of Agriculture, Forestry and Fisheries has been promoting utilization, with functions for remote treatment, electronic medical records, instructions.
- EGG CO., LTD will start new development of a system for the frailty prevention project in response to the Digital Garden City Nation Fund granted to the Healthcare Platform Implementation Program promoted by Yonago City in Tottori Prefecture. The program is scheduled to start in the summer of 2023.