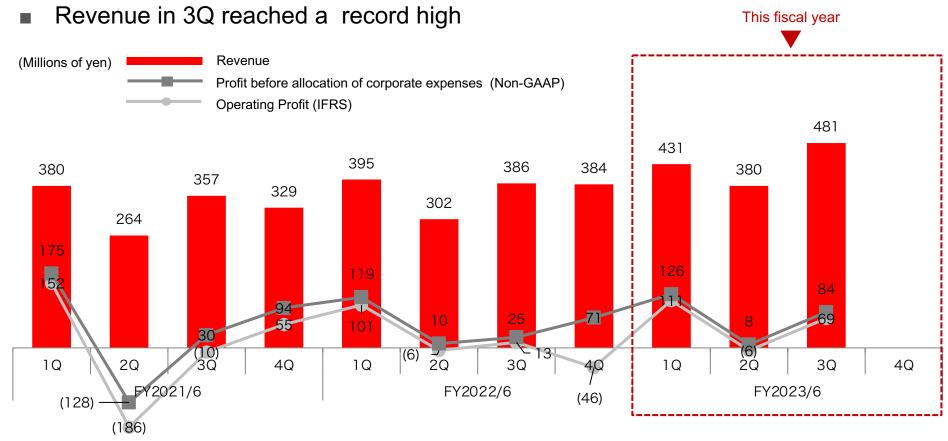

### Business Segment EC Business (Revenue and Operating Profit)

Revenue exceeded the same period of the previous year, and profit This fiscal year reached a record high.

### Business Segment EC Business (Overview and Initiatives)

- Number of Yuyutei members: 188,000 at the end of the last fiscal year  $\rightarrow$  229,000 at the end of this quarter. \*250,000 as of the end of the current fiscal year (planned)
- iOS application is performing well, and Android application will be released in this fiscal year.
- Continue to pursue comfortable UI/UX by actively promoting the introduction of the cutting-edge technology.