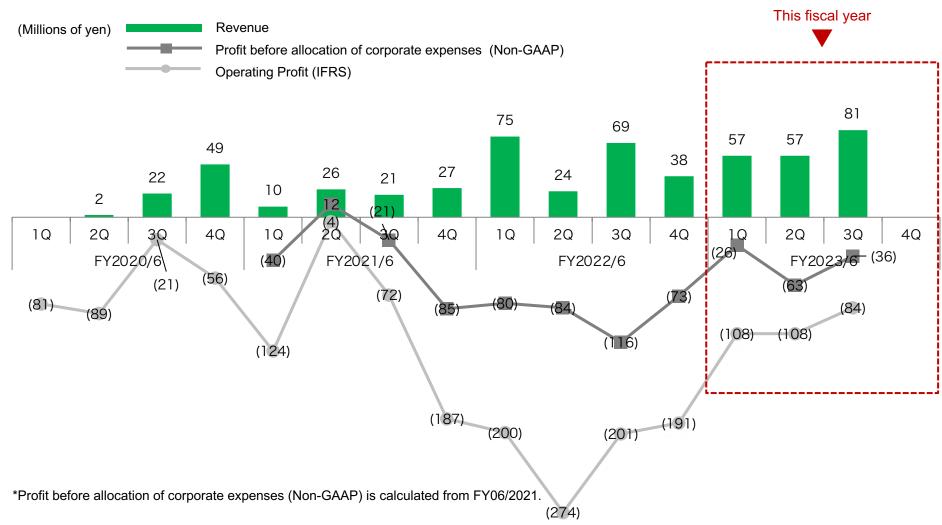

### Business Segment EC Business (Revenue and Operating Profit)

Revenue exceeded the same period of the previous year, and profit This fiscal year reached a record high.

### Business Segment EC Business (Overview and Initiatives)

- Number of Yuyutei members: 188,000 at the end of the last fiscal year  $\rightarrow$  229,000 at the end of this quarter. \*250,000 as of the end of the current fiscal year (planned)
- iOS application is performing well, and Android application will be released in this fiscal year.
- Continue to pursue comfortable UI/UX by actively promoting the introduction of the cutting-edge technology.