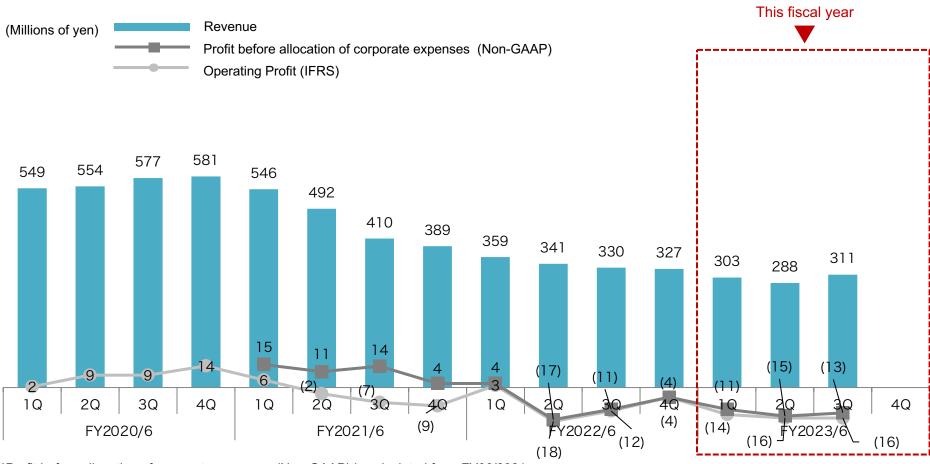

# **Consolidated Financial Results (IFRS) Revenue and Operating Profit by Segment**

(Millions of yen)

|                                  | Third Quarter of FY/22 |                  |                                      | Third Quarter of FY/23 |                  |                                      | YoY     |                  |
|----------------------------------|------------------------|------------------|--------------------------------------|------------------------|------------------|--------------------------------------|---------|------------------|
|                                  | Revenue                | Operating profit | Ratio of operating profit to revenue | Revenue                | Operating profit | Ratio of operating profit to revenue | Revenue | Operating profit |
| Consolidated                     | 6,700                  | (37)             | -                                    | 9,864                  | 336              | 3.4%                                 | 47.2%   | -                |
| IT/AI/IoT/DX Business            | 3,203                  | 385              | 12.0%                                | 4,988                  | 418              | 8.4%                                 | 55.7%   | 8.5%             |
| Customer Support<br>Business     | 1,030                  | (27)             | -                                    | 902                    | (46)             | -                                    | (12.5)% | -                |
| HR & Education Business          | 1,083                  | 107              | 9.9%                                 | 1,292                  | 174              | 13.5%                                | 19.3%   | 61.9%            |
| EC Business                      | 1,213                  | 176              | 14.5%                                | 1,544                  | 212              | 13.7%                                | 27.2%   | 20.2%            |
| Insurance Business               | -                      | -                | -                                    | 941                    | (121)            | -                                    | -       | -                |
| Incubation & Investment Business | 168                    | (675)            | -                                    | 195                    | (300)            | -                                    | 16.4%   | -                |

3. Summary by Business Segment

# Revenue and Profit before allocation of corporate expenses by Segment (Non-GAAP)

(Millions of yen)

|                                  | Third Quarter of FY/22 |                                                |                                      | Third Quarter of FY/23 |                                                |                                      | YoY     |                                                |
|----------------------------------|------------------------|------------------------------------------------|--------------------------------------|------------------------|------------------------------------------------|--------------------------------------|---------|------------------------------------------------|
|                                  | Revenue                | Profit before allocation of corporate expenses | Ratio of operating profit to revenue | Revenue                | Profit before allocation of corporate expenses | Ratio of operating profit to revenue | Revenue | Profit before allocation of corporate expenses |
| Consolidated                     | 6,700                  | 96                                             | 1.4%                                 | 9,864                  | 340                                            | 3.5%                                 | 47.2%   | 252.0%                                         |
| (Corporate expenses)             | -                      | (794)                                          | -                                    | -                      | (788)                                          | -                                    | -       | -                                              |
| IT/AI/IoT/DX Business            | 3,203                  | 832                                            | 26.0%                                | 4,988                  | 911                                            | 18.3%                                | 55.7%   | 9.4%                                           |
| Customer Support<br>Business     | 1,030                  | (24)                                           | -                                    | 902                    | (39)                                           | -                                    | (12.5)% | -                                              |
| HR & Education Business          | 1,083                  | 155                                            | 14.4%                                | 1,292                  | 218                                            | 16.9%                                | 19.3%   | 40.1%                                          |
| EC Business                      | 1,213                  | 207                                            | 17.1%                                | 1,544                  | 259                                            | 16.8%                                | 27.2%   | 24.7%                                          |
| Insurance Business               | -                      | -                                              | -                                    | 941                    | (94)                                           | -                                    | -       | -                                              |
| Incubation & Investment Business | 168                    | (280)                                          | -                                    | 195                    | (125)                                          | -                                    | 16.4%   | -                                              |